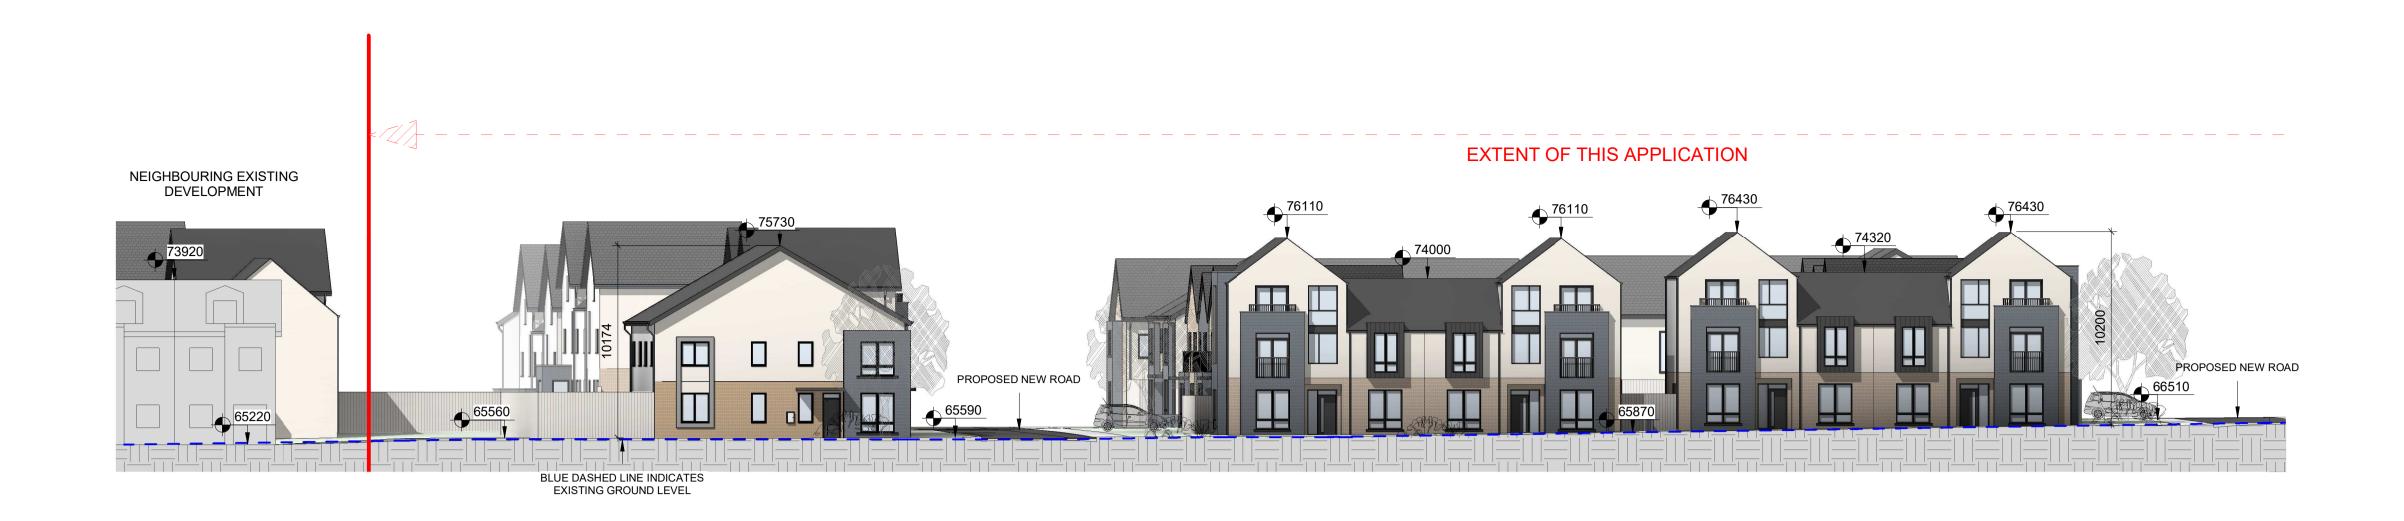

ALL CONTRACTORS MUST VISIT THE SITE AND BE RESPONSIBLE FOR CHECKING ALL SETTING OUT DIMENSIONS AND NOTIFYING THE ARCHITECT OF ANY DISCREPANCIES PRIOR TO ANY MANUFACTURE OR CONSTRUCTION WORK.

NOTES:

**EXTENT OF THIS APPLICATION** PROPOSED NEW ROAD BLUE DASHED LINE INDICATES EXISTING GROUND LEVEL

2 Contextual Elevation A-A Part 2 1 : 200

1 Contextual Elevation A-A Part 1

1:200

3 Contextual Elevation A-A Part 3

1 : 200

**ELEVATION PART 1 ELEVATION PART 2 ELEVATION PART 3** 

4 Contextual Elevation A-A 1 : 500