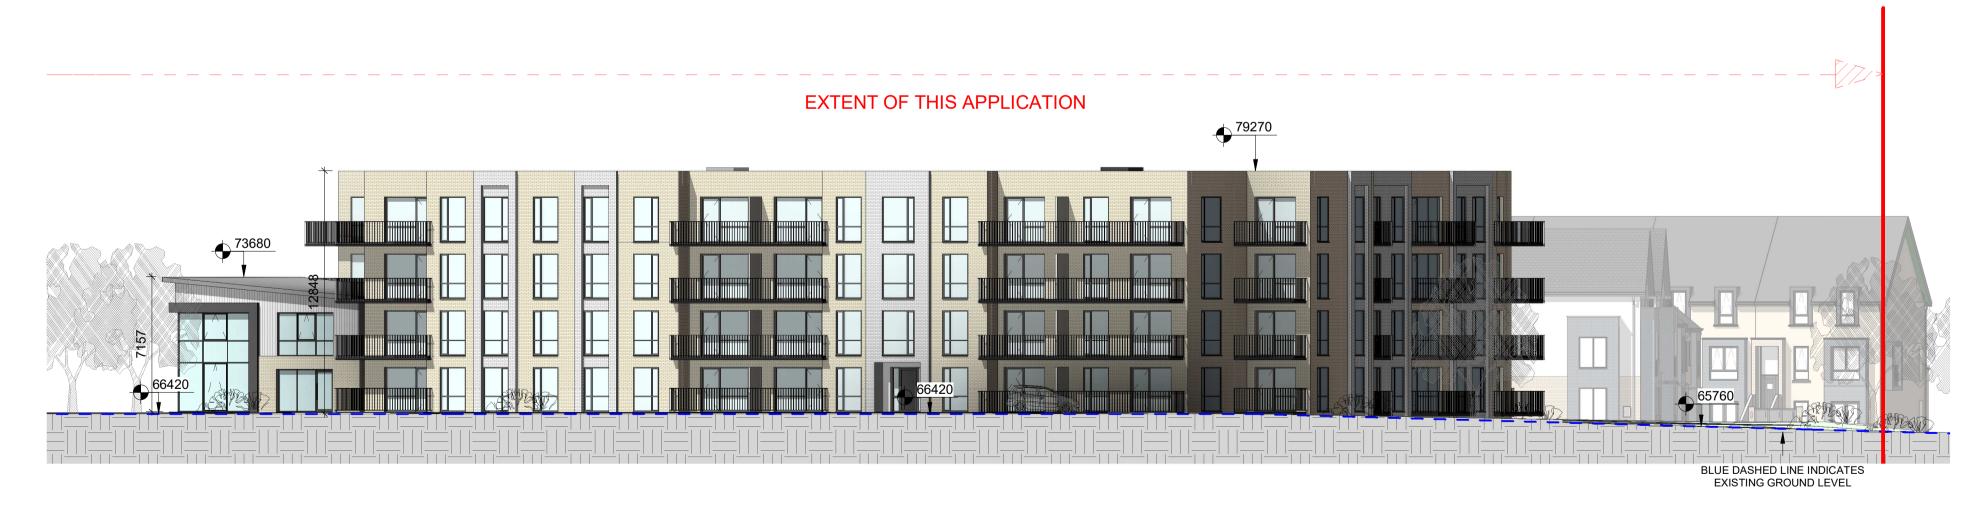

ALL CONTRACTORS MUST VISIT THE SITE AND BE RESPONSIBLE FOR CHECKING ALL SETTING OUT DIMENSIONS AND NOTIFYING THE ARCHITECT OF ANY DISCREPANCIES PRIOR TO ANY MANUFACTURE OR CONSTRUCTION WORK.

NOTES:

**EXTENT OF THIS APPLICATION** PROPOSED NEW ROAD BLUE DASHED LINE INDICATES EXISTING GROUND LEVEL

2 Contextual Elevation A-A Part 2 1 : 200

1 Contextual Elevation A-A Part 1

1:200

3 Contextual Elevation A-A Part 3

1 : 200

**ELEVATION PART 1 ELEVATION PART 2 ELEVATION PART 3** 

4 Contextual Elevation A-A 1 : 500